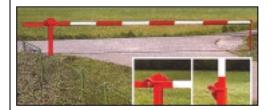

#### **Barriers**

- Automatic
- Mechanical
- Manual
- Custom-made
- Powder coated to highest specifications or painted
- Maintenance included

Prices: from £400 each Discounts for larger quantities