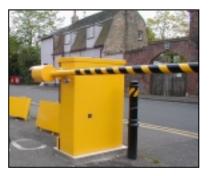

#### **Barriers**

- Automatic
- Mechanical
- Manual
- Custom-made
- Powder coated to highest specifications or painted
- Maintenance included

Prices: from £400 each Discounts for larger quantities