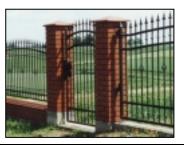

#### **Fences**

- Gates, railings
- Custom-made to your design
- Powder coated or painted
- Steel, wrought iron, aluminium

Prices: form £100/metre